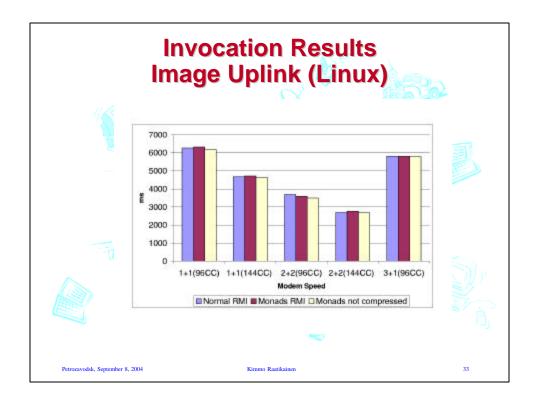

| Da                              | ata traffic a                               | analysis                                       | 520              |
|---------------------------------|---------------------------------------------|------------------------------------------------|------------------|
|                                 | Client to Server and<br>Registry<br>(bytes) | Server and<br>Registry to<br>Client<br>(bytes) | Total<br>(bytes) |
| Registry Lookup                 | 55 (6%)                                     | 276 (42%)                                      | 331 (20%)        |
| Invocation Data                 | 41 (4%)                                     | 37 (6%)                                        | 78 (5%)          |
| DGC Data                        | 831 (85%)                                   | 305 (46%)                                      | 1136 (69%)       |
| Protocol<br>Overhead            | 52 (5%)                                     | 40 (6%)                                        | 92 (6%)          |
| Total                           | 979 (100%)                                  | 658 (100%)                                     | 1637 (100%)      |
|                                 |                                             | 4                                              |                  |
| Petrozavodsk, September 8, 2004 | Kimmo Raatikainen                           |                                                | 19               |