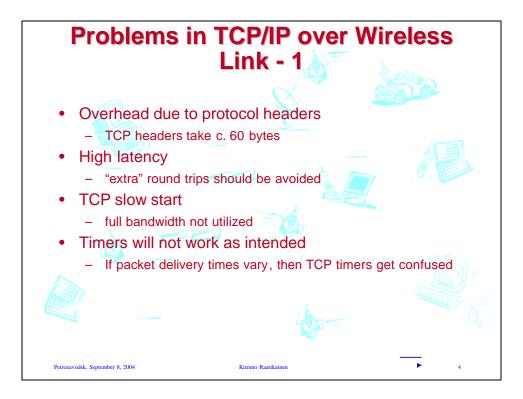

| Da                              | ata traffic a                               | analysis                                       | 520              |
|---------------------------------|---------------------------------------------|------------------------------------------------|------------------|
|                                 | Client to Server and<br>Registry<br>(bytes) | Server and<br>Registry to<br>Client<br>(bytes) | Total<br>(bytes) |
| Registry Lookup                 | 55 (6%)                                     | 276 (42%)                                      | 331 (20%)        |
| Invocation Data                 | 41 (4%)                                     | 37 (6%)                                        | 78 (5%)          |
| DGC Data