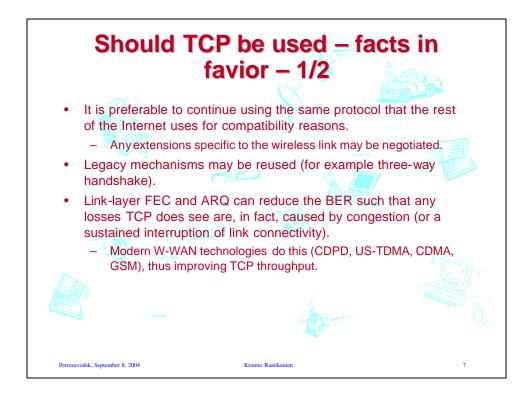

| Da                              | ata traffic a                               | analysis                                       | 520              |
|---------------------------------|---------------------------------------------|------------------------------------------------|------------------|
|                                 | Client to Server and<br>Registry<br>(bytes) | Server and<br>Registry to<br>Client<br>(bytes) | Total<br>(bytes) |
| Registry Lookup                 | 55 (6%)                                     | 276 (42%)                                      | 331 (20%)        |
| Invocation Data                 | 41 (4%)                                     | 37 (6%)                                        | 78 (5%)          |
| DGC Data