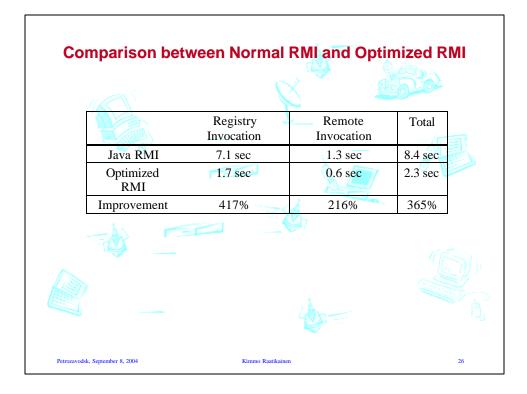

| 78 (5%)          |
| DGC Data                        | 831 (85%)                                   | 305 (46%)                                      | 1136 (69%)       |
| Protocol<br>Overhead            | 52 (5%)                                     | 40 (6%)                                        | 92 (6%)          |
| Total                           | 979 (100%)                                  | 658 (100%)                                     | 1637 (100%)      |
|                                 |                                             | 4                                              |                  |
| Petrozavodsk, September 8, 2004 | Kimmo Raatikainen                           |                                                | 19               |