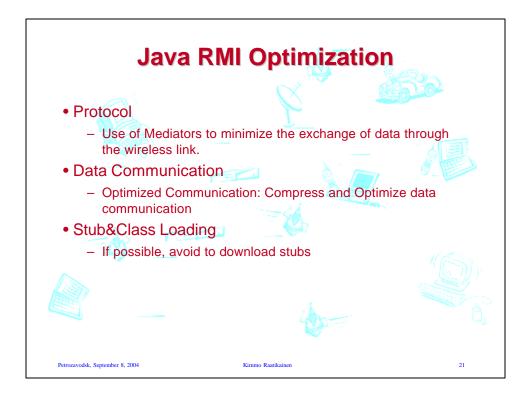

| 78 (5%)          |
| DGC Data                        | 831 (85%)                                   | 305 (46%)                                      | 1136 (69%)       |
| Protocol<br>Overhead            | 52 (5%)                                     | 40 (6%)                                        | 92 (6%)          |
| Total                           | 979 (100%)                                  | 658 (100%)                                     | 1637 (100%)      |
|                                 |                                             | 4                                              |                  |
| Petrozavodsk, September 8, 2004 | Kimmo Raatikainen                           |                                                | 19               |