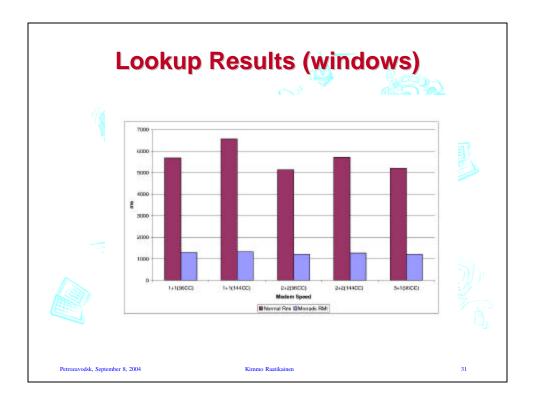

| 78 (5%)          |
| DGC Data                        | 831 (85%)                                   | 305 (46%)                                      | 1136 (69%)       |
| Protocol<br>Overhead            | 52 (5%)                                     | 40 (6%)                                        | 92 (6%)          |
| Total                           | 979 (100%)                                  | 658 (100%)                                     | 1637 (100%)      |
|                                 |                                             | 4                                              |                  |
| Petrozavodsk, September 8, 2004 | Kimmo Raatikainen                           |                                                | 19               |