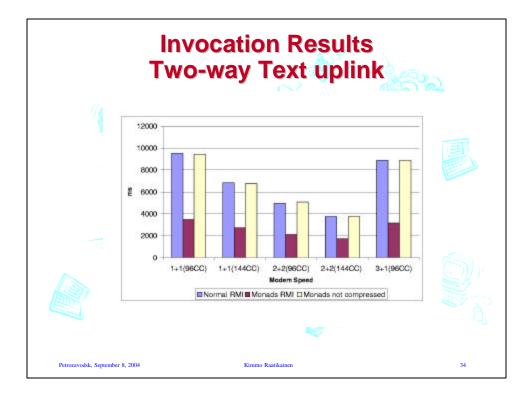

| Da                              | ata traffic a                               | analysis                                       | 520              |
|---------------------------------|---------------------------------------------|------------------------------------------------|------------------|
|                                 | Client to Server and<br>Registry<br>(bytes) | Server and<br>Registry to<br>Client<br>(bytes) | Total<br>(bytes) |
| Registry Lookup                 | 55 (6%)                                     | 276 (42%)                                      | 331 (20%)        |
| Invocation Data                 | 41 (4%)                                     | 37 (6%)                                        | 78 (5%)          |
| DGC Data                        | 831 (85%)                                   | 305 (46%)                                      | 1136 (69%)       |
| Protocol<br>Overhead            | 52 (5%)                                     | 40 (6%)                                        | 92 (6%)          |
| Total                           | 979 (100%)                                  | 658 (100%)                                     | 1637 (100%)      |
|                                 |                                             | 4                                              |                  |
| Petrozavodsk, September 8, 2004 | Kimmo Raatikainen                           |                                                | 19               |