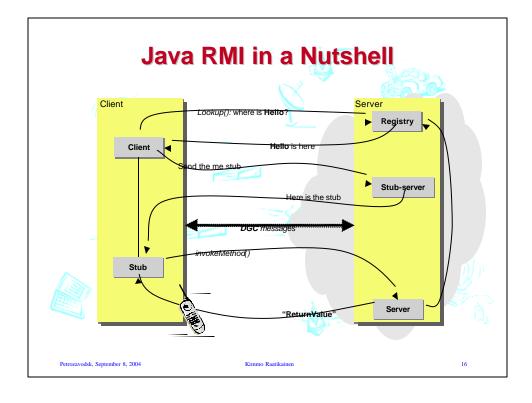

| Da                              | ata traffic a                               | analysis                                       | 520              |
|---------------------------------|---------------------------------------------|------------------------------------------------|------------------|
|                                 | Client to Server and<br>Registry<br>(bytes) | Server and<br>Registry to<br>Client<br>(bytes) | Total<br>(bytes) |
| Registry Lookup                 | 55 (6%)                                     | 276 (42%)                                      | 331 (20%)        |
| Invocation Data                 | 41 (4%)                                     | 37 (6%)                                        | 78 (5%)          |
| DGC Data                        | 831 (85%