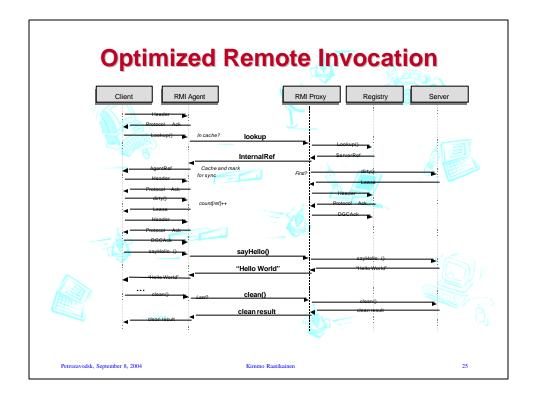

| 78 (5%)          |
| DGC Data                        | 831 (85%)                                   | 305 (46%)                                      | 1136 (69%)       |
| Protocol<br>Overhead            | 52 (5%)                                     | 40 (6%)                                        | 92 (6%)          |
| Total                           | 979 (100%)                                  | 658 (100%)                                     | 1637 (100%)      |
|                                 |                                             | 4                                              |                  |
| Petrozavodsk, September 8, 2004 | Kimmo Raatikainen                           |                                                | 19               |