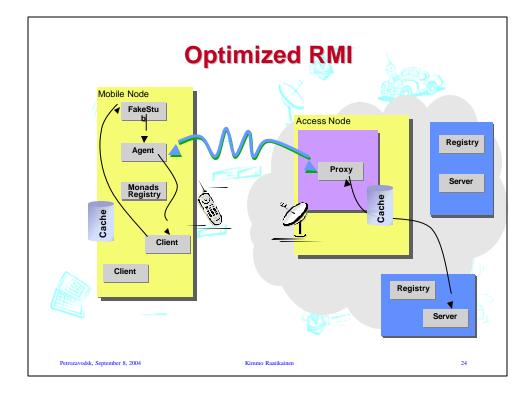

| 78 (5%)          |
| DGC Data                        | 831 (85%)                                   | 305 (46%)                                      | 1136 (69%)       |
| Protocol<br>Overhead            | 52 (5%)                                     | 40 (6%)                                        | 92 (6%)          |
| Total                           | 979 (100%)                                  | 658 (100%)                                     | 1637 (100%)      |
|                                 |                                             | 4                                              |                  |
| Petrozavodsk, September 8, 2004 | Kimmo Raatikainen                           |                                                | 19               |