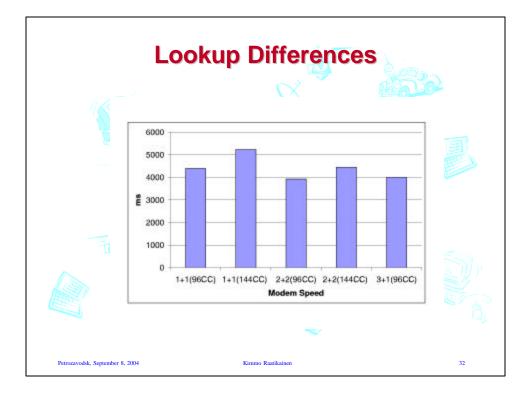

| 78 (5%)          |
| DGC Data                        | 831 (85%)                                   | 305 (46%)                                      | 1136 (69%)       |
| Protocol<br>Overhead            | 52 (5%)                                     | 40 (6%)                                        | 92 (6%)          |
| Total                           | 979 (100%)                                  | 658 (100%)                                     | 1637 (100%)      |
|                                 |                                             | 4                                              |                  |
| Petrozavodsk, September 8, 2004 | Kimmo Raatikainen                           |                                                | 19               |