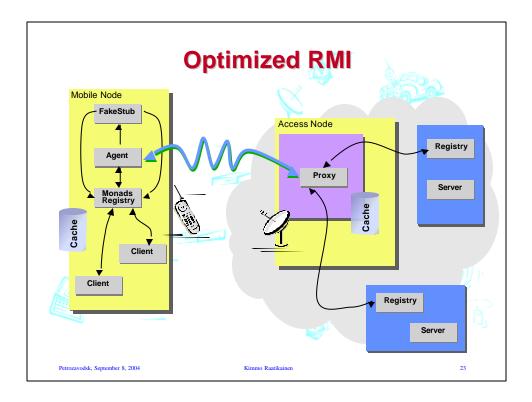

| 78 (5%)          |
| DGC Data                        | 831 (85%)                                   | 305 (46%)                                      | 1136 (69%)       |
| Protocol<br>Overhead            | 52 (5%)                                     | 40 (6%)                                        | 92 (6%)          |
| Total                           | 979 (100%)                                  | 658 (100%)                                     | 1637 (100%)      |
|                                 |                                             | 4                                              |                  |
| Petrozavodsk, September 8, 2004 | Kimmo Raatikainen                           |                                                | 19               |