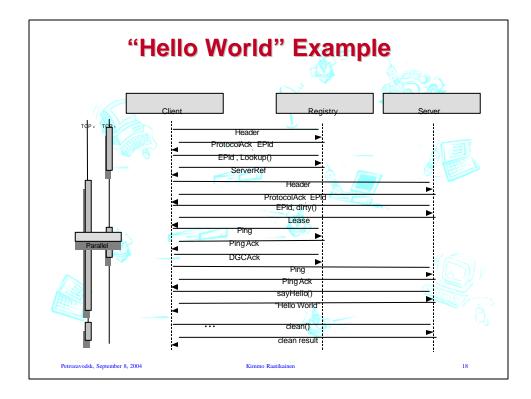

| Da                              | ata traffic a                               | analysis                                       | 520              |
|---------------------------------|---------------------------------------------|------------------------------------------------|------------------|
|                                 | Client to Server and<br>Registry<br>(bytes) | Server and<br>Registry to<br>Client<br>(bytes) | Total<br>(bytes) |
| Registry Lookup                 | 55 (6%)                                     | 276 (42%)                                      | 331 (20%)        |
| Invocation Data                 | 41 (4%)                                     | 37 (6%)                                        | 78 (5%)          |
| DGC Data                        | 831 (85%)                                   | 305 (46%)                                      | 1136 (69%)       |
| Protocol<br>Overhead            | 52 (5%)                                     | 40 (6%)                                        | 92 (6%)          |
| Total                           | 979 (100%)                                  | 658 (100%)                                     | 1637 (100%)      |
|                                 |                                             | 4                                              |                  |
| Petrozavodsk, September 8, 2004 | Kimmo Raatikainen                           |                                                | 19               |